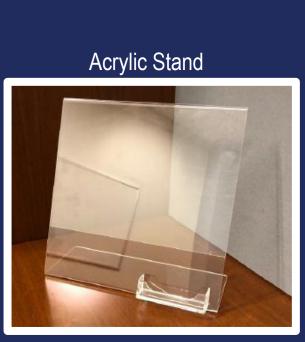

## Front Desk Stand Insert & Member Brochure

#### Front Desk Insert

✓ Place the Front Desk Insert into the acrylic stand provided and Member Brochures in stand's pocket.