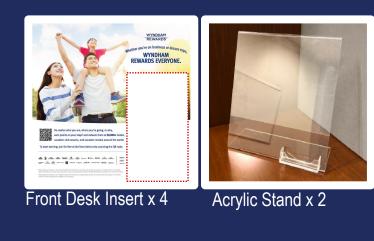

## Front Desk Stand Insert & Member Brochure

#### Front Desk Insert

✓ Place the Front Desk Insert into the acrylic stand provided and Member Brochures in stand's pocket.