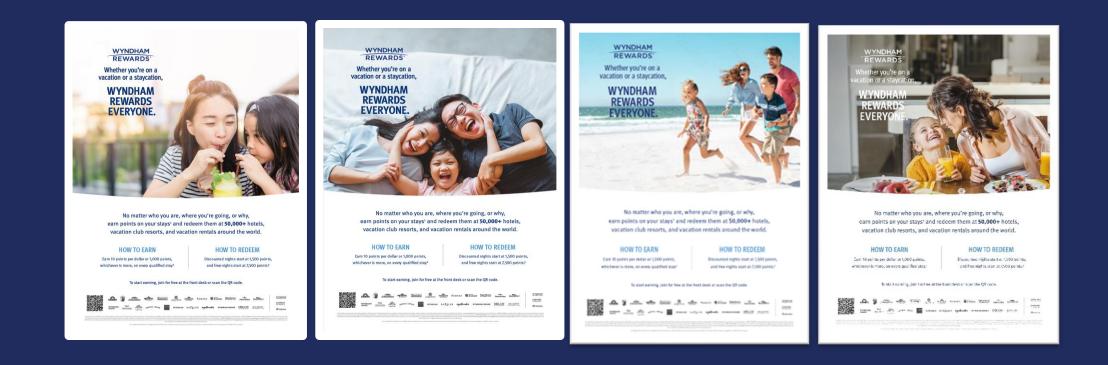

## **Guest Posters**

### **Guest Posters**

Place guest facing posters in area such as the lobby, elevator, digital screen, or other common areas where guests spend time.