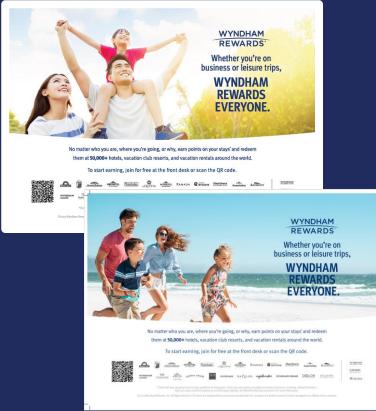

## Front Desk Stand Insert & Member Brochure

#### Front Desk Insert

✓ Place the Front Desk Insert into the acrylic stand provided and Member Brochures in stand's pocket.