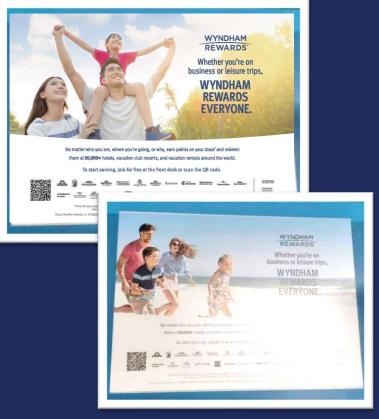

## Front Desk Stand Insert & Member Brochure

#### Front Desk Insert

✓ Place the Front Desk Insert into the acrylic stand provided and Member Brochures in stand's pocket.