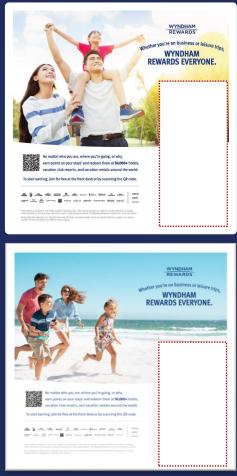

#### Front Desk Insert

✓ Place the Front Desk Insert into the acrylic stand provided and Member Brochures in stand's pocket.