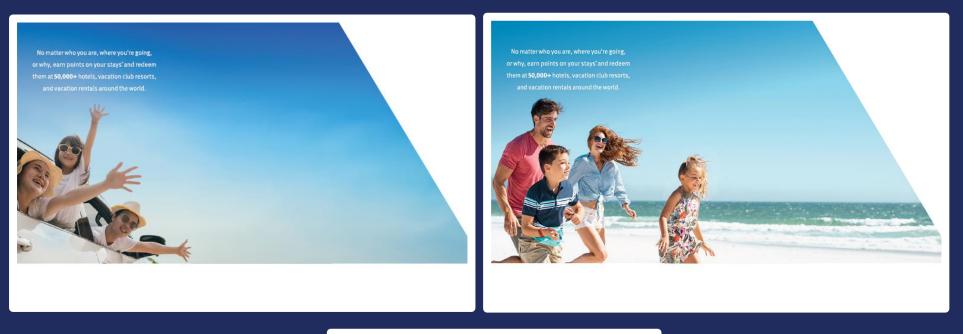

## **Guest Posters**

### **Guest Posters**

Place guest facing posters in area such as the lobby, elevator, digital screen, or other common areas where guests spend time.